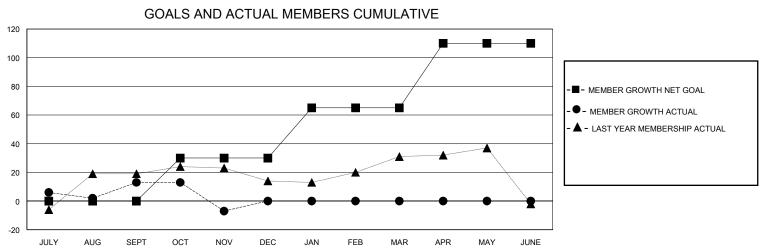

## District 27 D2

GMT: LOCATION WISCONSIN GMT CA

| CIVIT.        |               | LOC         | ,, (11011 11100011 | O., .                 |                        |                         | CIVIT Of C                                         |
|---------------|---------------|-------------|--------------------|-----------------------|------------------------|-------------------------|----------------------------------------------------|
|               | Club          | os          |                    | Members               |                        |                         |                                                    |
|               | RESULTS FOR   | R 2024-2025 |                    | RESULTS FOR 2024-2025 |                        |                         |                                                    |
| QUARTER       | NEW CLUB GOAL | NEW CLUBS   | DROPPED CLUBS      | QUARTER MEM           | BER GROWTH NET<br>GOAL | MEMBER GROWTH<br>ACTUAL | DROPPED<br>MEMBERS ACTUAL<br>(including transfers) |
| JULY/AUG/SEPT | 0             | 0           | 0                  | JULY/AUG/SEPT         | 0                      | 48                      | 29                                                 |
| OCT/NOV/DEC   | 1             | 0           | 0                  | OCT/NOV/DEC           | 30                     | 20                      | 37                                                 |
| JAN/FEB/MAR   | 0             | 0           | 0                  | JAN/FEB/MAR           | 35                     | 0                       | 0                                                  |
| APR/MAY/JUNE  | 0             | 0           | 0                  | APR/MAY/JUNE          | 45                     | 0                       | 0                                                  |