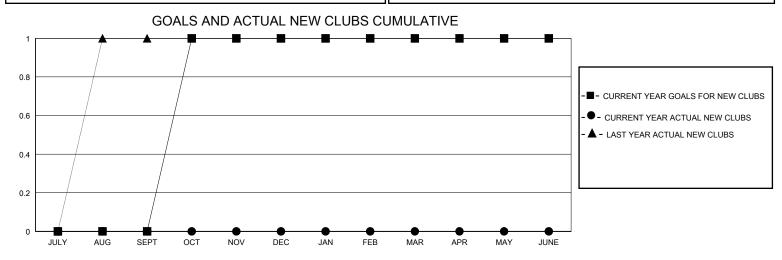

## District 27 D2

GMT: LOCATION WISCONSIN GMT CA

| CIVIT.        |               | LOC         | ,, (11011 11100011 | O., .                 |                        |                         | CIVIT Of C                                         |
|---------------|---------------|-------------|--------------------|-----------------------|------------------------|-------------------------|----------------------------------------------------|
|               | Club          | os          |                    | Members               |                        |                         |                                                    |
|               | RESULTS FOR   | R 2024-2025 |                    | RESULTS FOR 2024-2025 |                        |                         |                                                    |
| QUARTER       | NEW CLUB GOAL | NEW CLUBS   | DROPPED CLUBS      | QUARTER MEM           | BER GROWTH NET<br>GOAL | MEMBER GROWTH<br>ACTUAL | DROPPED<br>MEMBERS ACTUAL<br>(including transfers) |
| JULY/AUG/SEPT | 0             | 0           | 0                  | JULY/AUG/SEPT         | 0                      | 48                      | 29                                                 |
| OCT/NOV/DEC   | 1             | 0           | 0                  | OCT/NOV/DEC           | 30                     | 20                      | 37                                                 |
| JAN/FEB/MAR   | 0             | 0           | 0                  | JAN/FEB/MAR           | 35                     | 0                       | 0                                                  |
| APR/MAY/JUNE  | 0             | 0           | 0                  | APR/MAY/JUNE          | 45                     | 0                       | 0                                                  |